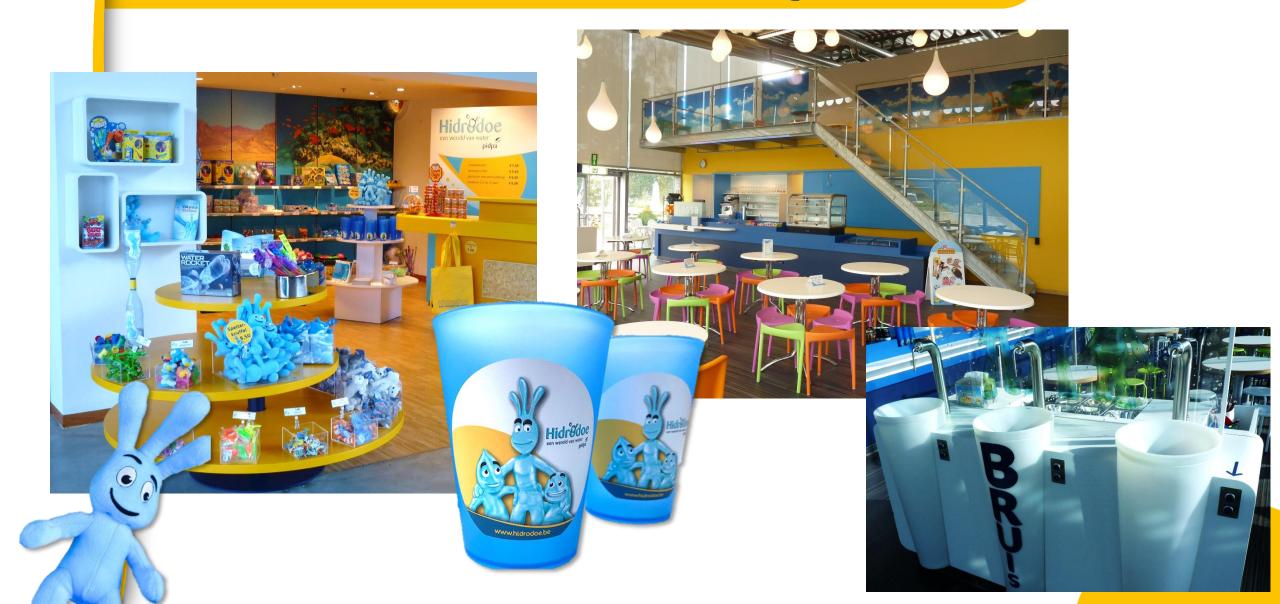

# Congratulations!





### Where is Hidrodoe located?







next to one of our water production plants





an interactive experience center about water





- Hidrodoe: 'Hidro'= water 'doe'= to do
- + 120 hands-on experiments
- 4-D movie
- project of & operated by Pidpa = flemish water company
- opening: 22 March 2003





### 4 areas of exhibition:

- 1. Waterworld
- 2. Water Maker 4D movie
- 3. Blue Water Garden
- 4. Green Garden

#### 2 commercial areas:

café

shop



## Waterworld









## Waterworld





## Water maker - 4D movie



## Blue Water Garden









## Green Garden



# Water cafe & shop



### Our offer

- Workshops and science shows
- Treasure hunts
- Birthday parties
- Temporary exhibitions
- Water walks
- Investigating aquatic insects







## Facts & figures



Open 5 days out of 7 -> 9:30 a.m. to 5 p.m. Closed every Wednesday and Saturday. July and August = 7/7

### Employees:

- 11 fte low season
- 15 fte high season





## Facts & figures

#### Admission:

#### Individual ticket

adults = € 8,50

kids, seniors and people with disabilities = € 6,50

teachers = free

#### Group ticket

adults = € 7,50

seniors and people with disabilities = € 5,50

kids and schools = € 5,00

teachers = free







## Facts & figures

**Visitor number:** 55.000 – 60.000/year

```
50%

walk-ups

groups
```

**Year budget:** ± € 600.000

Financial resources = Pidpa



### Our mission &