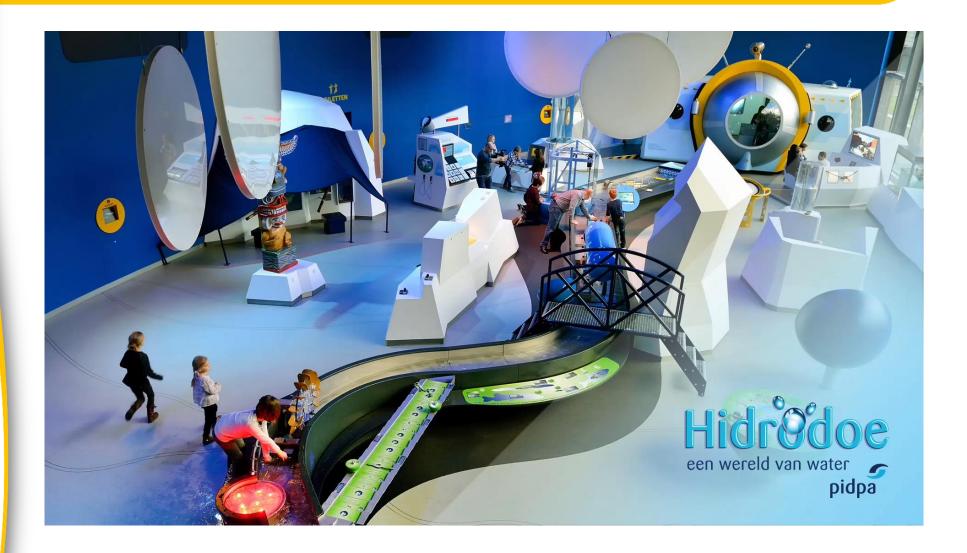

### 4 areas of exhibition:

- 1. Waterworld
- 2. Water Maker 4D movie
- 3. Blue Water Garden
- 4. Green Garden

## Waterworld

## Blue Water Garden

## Green Garden