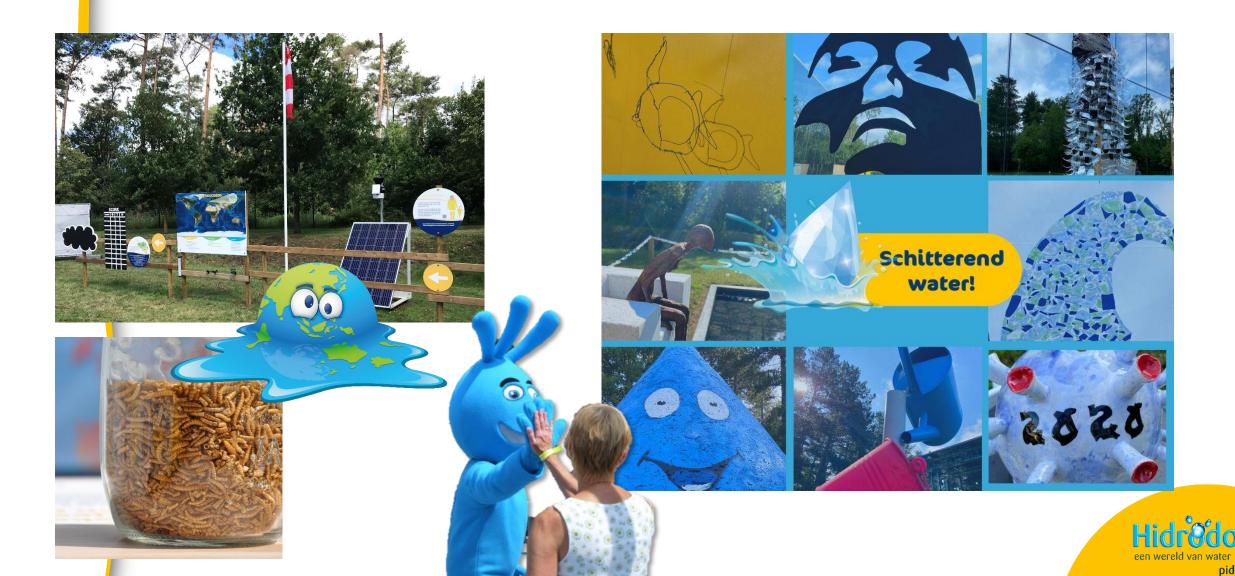

# Congratulations!





### Where is Hidrodoe located?







next to one of our water production plants





an interactive experience center about water





- Hidrodoe: 'Hidro'= water 'doe'= to do
- + 120 hands-on experiments
- 4-D movie
- project of & operated by Pidpa = flemish water company
- opening: 22 March 2003





### 4 areas of exhibition:

- 1. Waterworld
- 2. Water Maker 4D movie
- 3. Blue Water Garden
- 4. Green Garden

#### 2 commercial areas:

café

shop



## Waterworld









## Waterworld





## Water maker - 4D movie



## Blue Water Garden









## Green Garden



# Water cafe & shop



### Our offer

- Workshops and science shows
- Treasure hunts
- Birthday parties
- Temporary exhibitions
- Water walks
- Investigating aquatic insects







## Facts & figures



Open 5 days out of 7 -> 9:30 a.m. to 5 p.m. Closed every Wednesday and Saturday. July and August = 7/7

### Employees:

- 11 fte low season
- 15 fte high season





## Facts & figures

#### Admission:

#### Individual ticket

adults = € 8,50

kids, seniors and people with disabilities = € 6,50

teachers = free

#### Group ticket

adults = € 7,50

seniors and people with disabilities = € 5,50

kids and schools = € 5,00

teachers = free







## Facts & figures

**Visitor number:** 55.000 – 60.000/year

```
50%

walk-ups

groups
```

**Year budget:** ± € 600.000

Financial resources = Pid