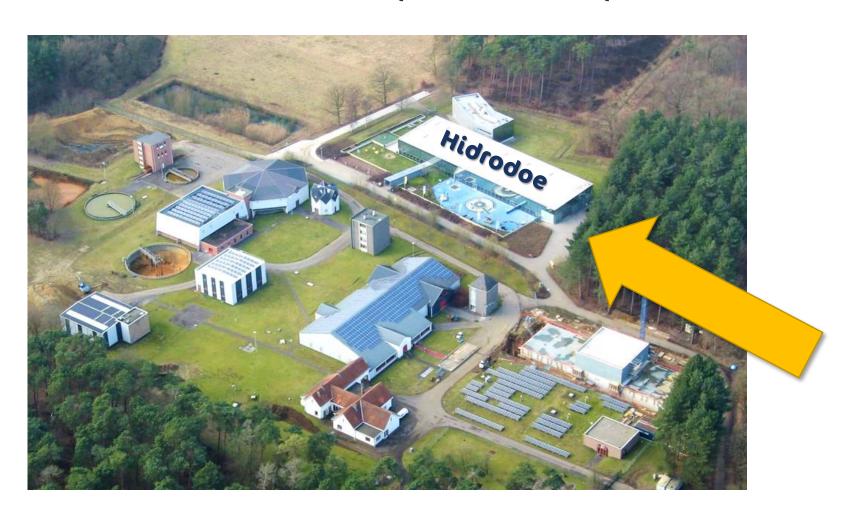

### Where is Hidrodoe located?

next to one of our water production plants

an interactive experience center about water

- Hidrodoe: 'Hidro'= water 'doe'= to do
- + 120 hands-on experiments
- 4-D movie
- project of & operated by Pidpa = flemish water company
- opening: 22 March 2003