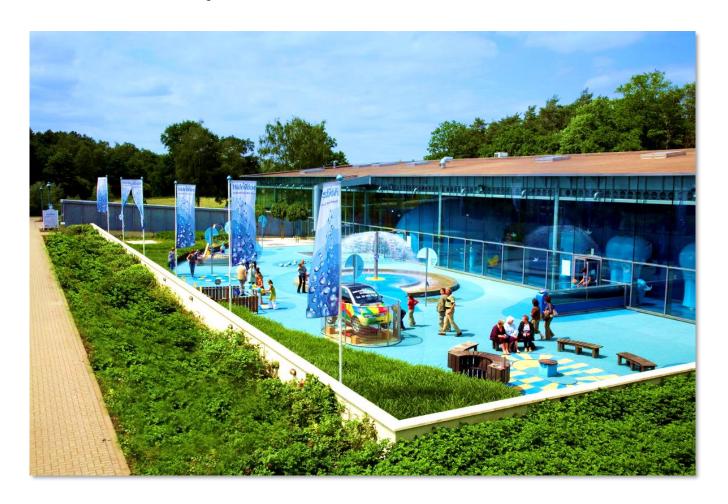

### Where is Hidrodoe located?

next to one of our water production plants

an interactive experience center about water

- Hidrodoe: 'Hidro'= water 'doe'= to do
- + 120 hands-on experiments
- 4-D movie
- project of & operated by Pidpa = flemish water company
- opening: 22 March 2003

### 4 areas of exhibition:

- 1. Waterworld
- 2. Water Maker 4D movie
- 3. Blue Water Garden
- 4. Green Garden

## Waterworld

## Water maker - 4D movie

## Blue Water Garden

## Green Garden