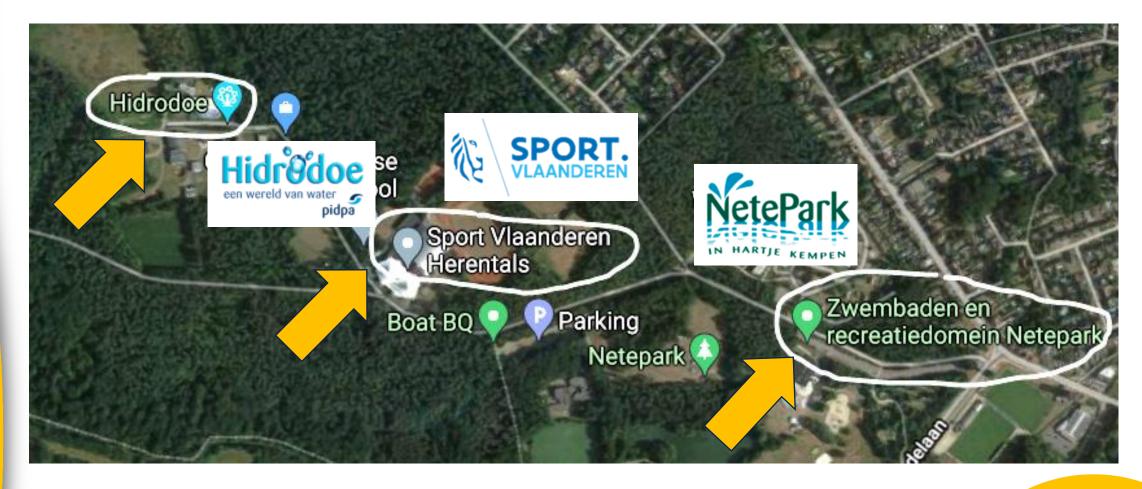

# our neighbours

## Communities/society

- City of Herentals and Sport Flanders -> wheelchair path
- Province of Antwerp
- school nearby & University Ghent -> butterfly project
- neighbouring municipalities -> STEM academies
- Oxfam Herentals
- Join for water