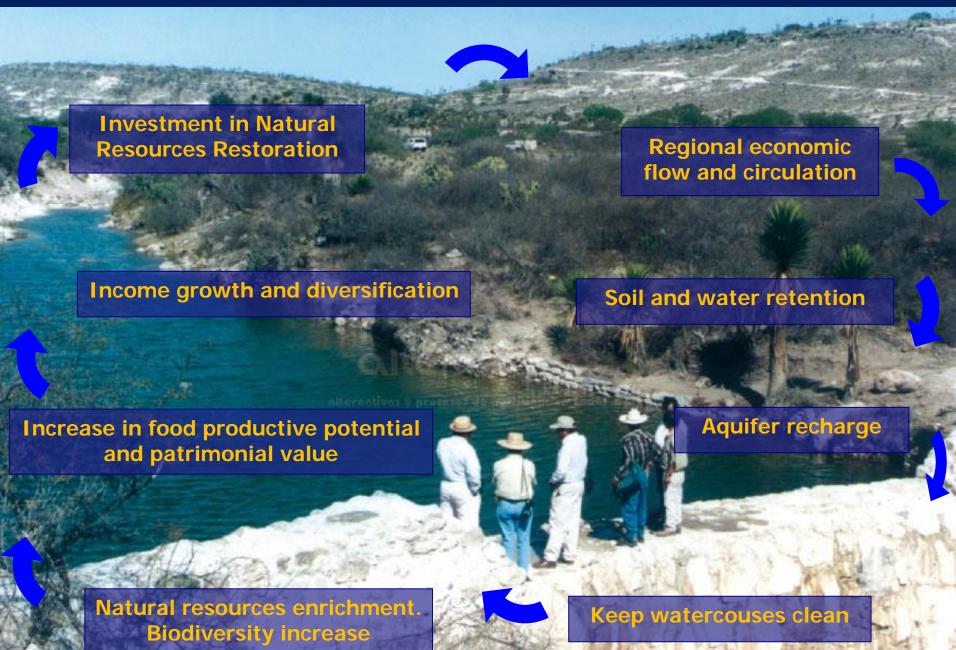

### Virtuous circle of ecological regeneration para la superación de la pobreza

✓ Distinctive feature of Environment Education:

to educate **for action**.