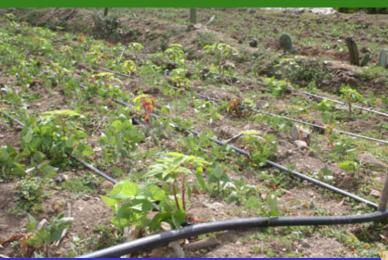

## To increase food production and avoid food loss

Save 90% water with drip irrigation