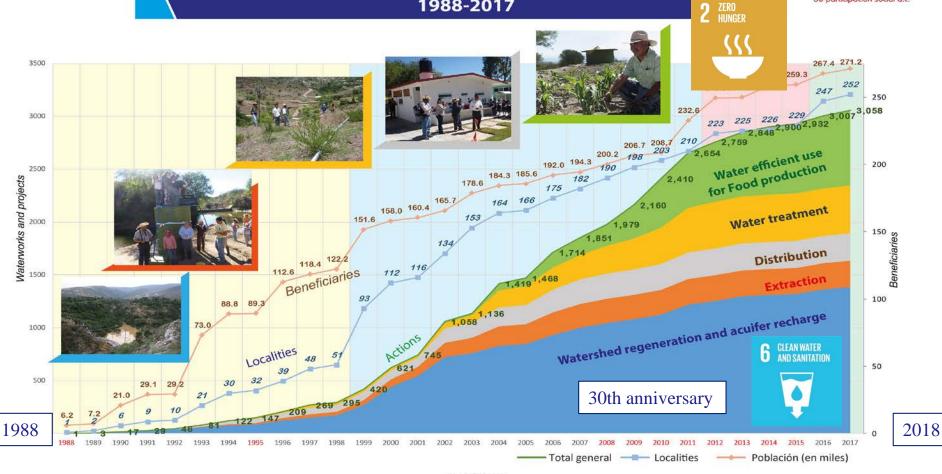

## Conscience and organized-action capabilities 2001 - 2018

#### Hydroagriecological actions

 Projects
 3,058

 Waterworks
 11,427

#### Beneficiaries

| States   | Municipalities | Localities | Beneficiaries |
|----------|----------------|------------|---------------|
| Puebla   | 36             | 143        | 215,907       |
| Oaxaca   | 43             | 106        | 54,617        |
| Veracruz | 3              | 3          | 646           |
| Total    | 82             | 252        | 271,170       |

#### Benefited area

| Tributary<br>Watersheds | 56     |
|-------------------------|--------|
| Area km <sup>2</sup>    | 14,890 |